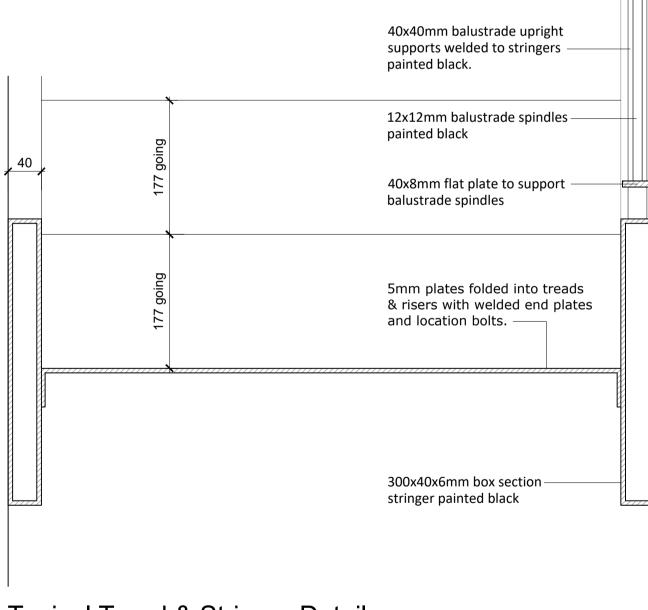

## Proposed Section C-C

## Notes:

Do not scale. Report all errors, omissions and discrepancies.

Verify all dimensions on site before commencing any work or preparing specialist drawings.

All materials, components and workmanship are to comply with the relevant British Standards, Codes of Practice and appropriate manufacturers recommendations. This drawing and design are copyright of Martello Building Consultancy.



1:5 @ A1

40x15mm rounded flat plate handrail welded to spindles and supports





Client: Replacement Escape Staircase Folkestone Town Hall & Cinema Old Town Hall 1-2 Guidhall Street Folkestone Kent CT20 1DY



<u>Scale:</u> 1:20 @ A1

Date:

03/02/2025

Revision: Drawing Number: 3252 - 102

Martello Building Consultancy