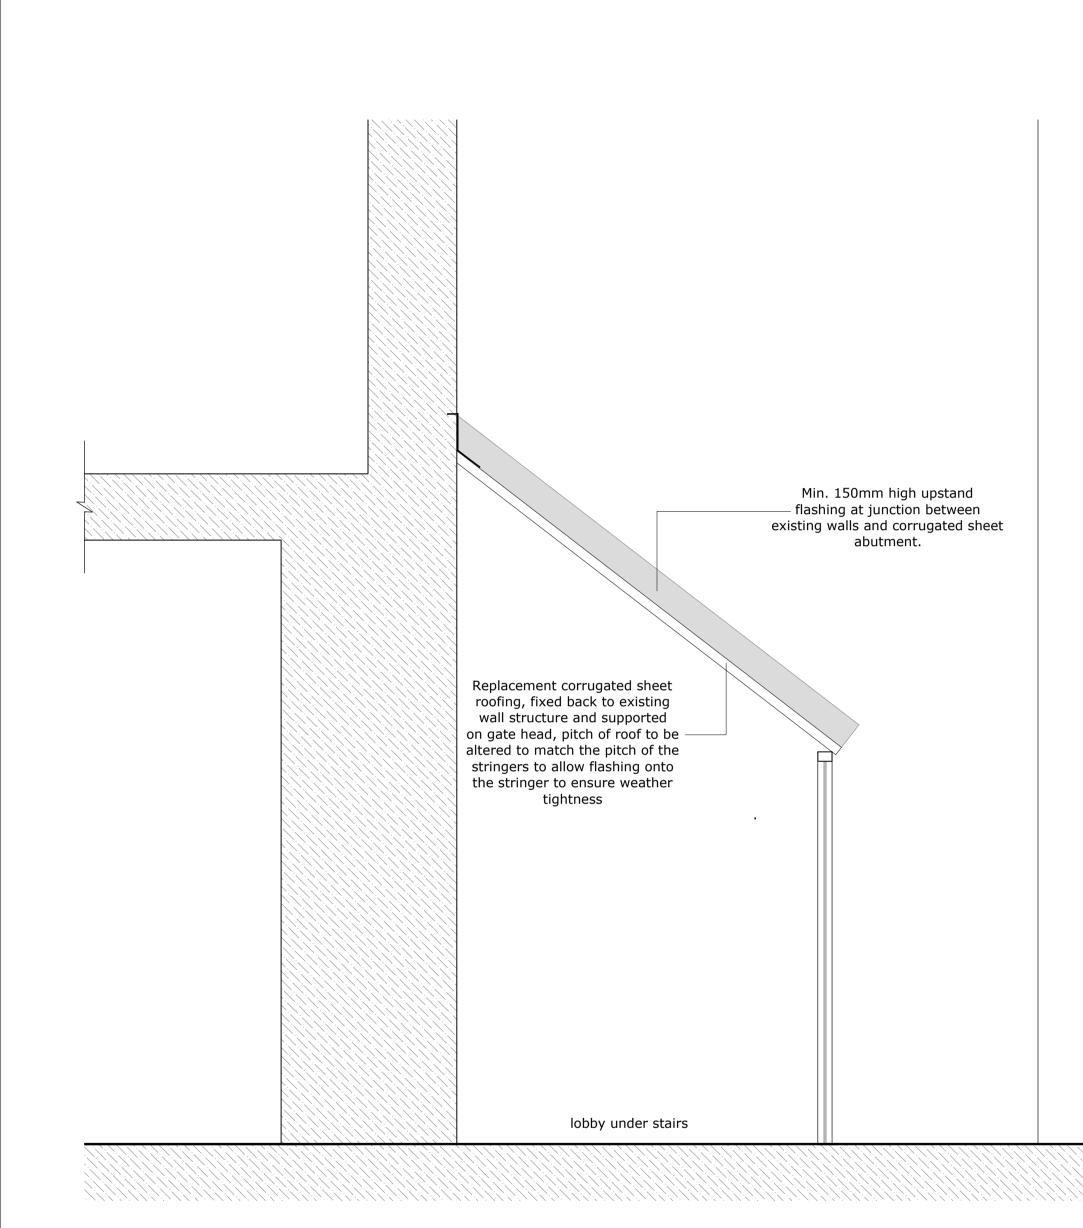

## Proposed Section C-C

## Notes:

Do not scale. Report all errors, omissions and discrepancies.

Verify all dimensions on site before commencing any work or preparing specialist drawings.

All materials, components and workmanship are to comply with the relevant British Standards, Codes of Practice and appropriate manufacturers recommendations. This drawing and design are copyright of Martello Building Consultancy.



1:5 @ A1

40x15mm rounded flat plate handrail welded to spindles and supports





Client: Replacement Escape Staircase Folkestone Town Hall & Cinema Old Town Hall 1-2 Guidhall Street Folkestone Kent CT20 1DY



<u>Scale:</u> 1:20 @ A1

Date:

03/02/2025

Revision: Drawing Number: 3252 - 102

Martello Building Consultancy