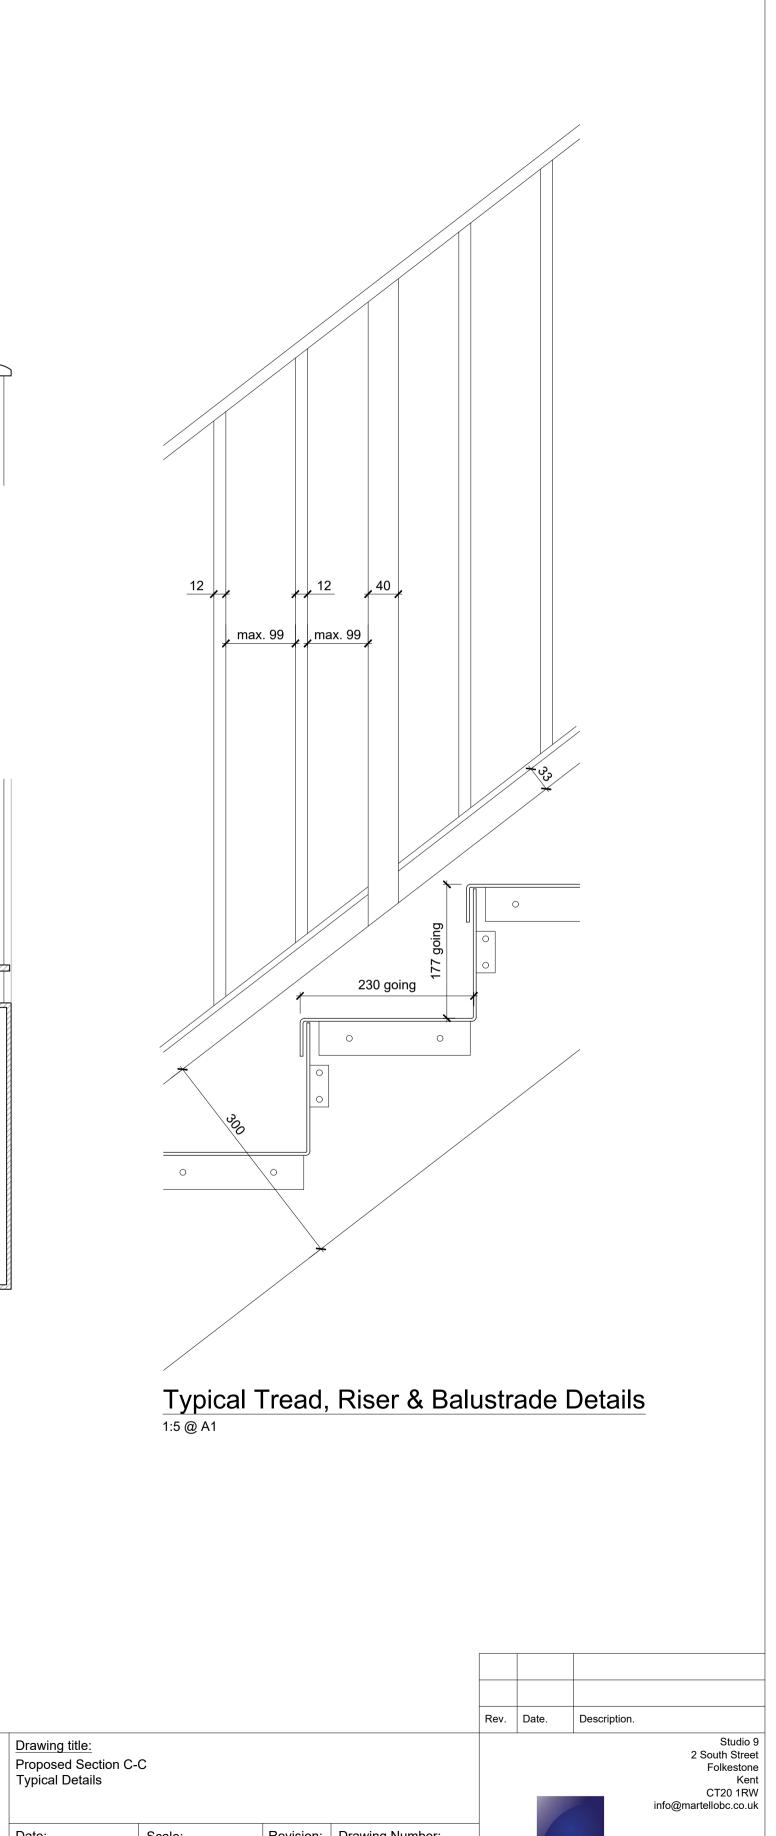

## Proposed Section C-C

## Notes:

Do not scale. Report all errors, omissions and discrepancies.

Verify all dimensions on site before commencing any work or preparing specialist drawings.

All materials, components and workmanship are to comply with the relevant British Standards, Codes of Practice and appropriate manufacturers recommendations. This drawing and design are copyright of Martello Building Consultancy.



1:5 @ A1

40x15mm rounded flat plate handrail welded to spindles and supports





Client: Replacement Escape Staircase Folkestone Town Hall & Cinema Old Town Hall 1-2 Guidhall Street Folkestone Kent CT20 1DY



<u>Scale:</u> 1:20 @ A1

Date:

03/02/2025

Revision: Drawing Number: 3252 - 102

Martello Building Consultancy