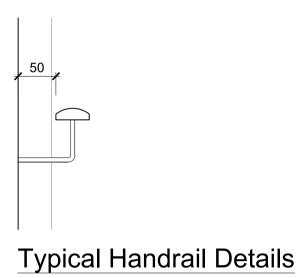

1:5 @ A1

40x15mm rounded flat plate handrail welded to spindles and supports

Client: Replacement Escape Staircase Folkestone Town Hall & Cinema Old Town Hall 1-2 Guidhall Street Folkestone Kent CT20 1DY