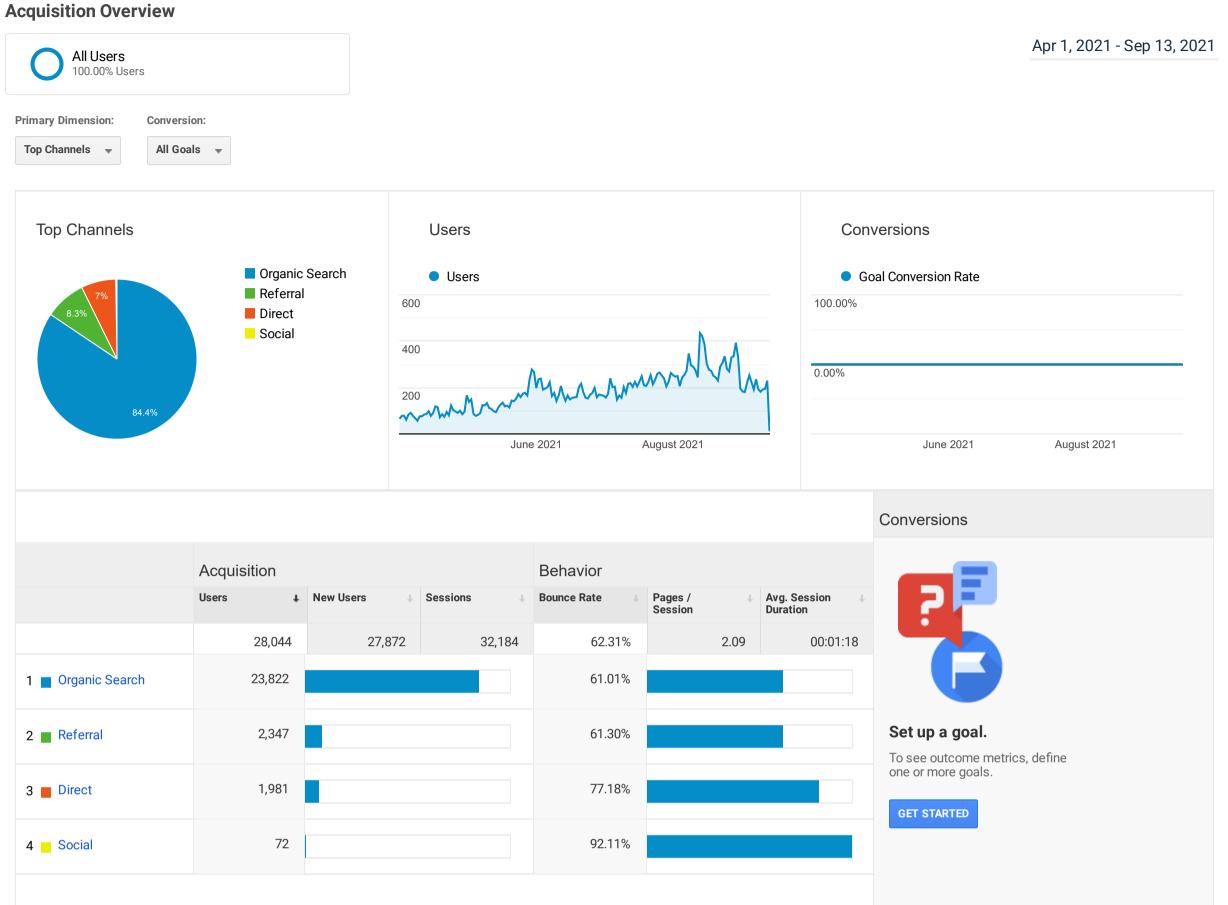

# 4. VISITOR INFORMATION SERVICE AND VISIT FOLKESTONE & HYTHE WEBSITE

- 4.1 The C & E Officer virtually attended the quarterly Folkestone & Hythe Tourism Board meeting on 14<sup>th</sup> September 2019 hosted by the Burlington Hotel and for the first time a hybrid delivery with some members attending in person.
- 4.2 Board Members provided feedback regarding how their individual tourism businesses have faired during Covid19 and their plans to adapt and develop moving forward. The general reports were relatively positive and reassuring for the future of the local tourism economy with visitor levels steadily increasing and being maintained.
- 4.3 F & HDC provided an update on the high levels of positive press and media coverage Folkestone achieved including documentaries, news reports and as a film/tv filming location during the summer season.
- 4.4 The C & E Officer provided an update on the visitfolkestoneandhythe.co.uk website including details of FTC's continued engagement with local tourism providers in seeking new website content, images, event details etc. and support of these businesses in profiling and featuring them on a rotational basis.
- 4.5 This update also included the review of website visitor numbers and behaviours supported by google analytic reports (Appendix A).
- 4.6 F & HDC and Pillory Barn responding to this update with a request to the board for the tourism website to reflect the relatively new F & HDC branding with a higher profile/presence on the site.

Analytics Folkestone and Hythe All Web Site Data

To see all 4 Channels click here.

| Analytics                                            | Folkestone and Hythe All Web Site Data      |                     |                                                                    |                                                   | @t8report <sup>ℤ</sup>     |
|------------------------------------------------------|---------------------------------------------|---------------------|--------------------------------------------------------------------|---------------------------------------------------|----------------------------|
| Active Users All Users 100.00% Users Active Users    |                                             |                     |                                                                    |                                                   | Apr 1, 2021 - Sep 13, 2021 |
| 1 Day Active Users                                   | 7 Day Active Users                          | 14 Day Active Users | 28 Day Active Users                                                |                                                   |                            |
| 400                                                  |                                             |                     |                                                                    |                                                   |                            |
| 200                                                  |                                             |                     |                                                                    |                                                   |                            |
|                                                      | May 2021                                    | June 2021           | July 2021                                                          | August 2021                                       | September 2021             |
| 1 Day Active Users<br>16<br>% of Total: 100.00% (16) | 7 Day Acti<br><b>1,187</b><br>% of Total: 1 |                     | 14 Day Active Users<br><b>2,518</b><br>% of Total: 100.00% (2,518) | 28 Day Active Use<br>6,289<br>% of Total: 100.00% |                            |